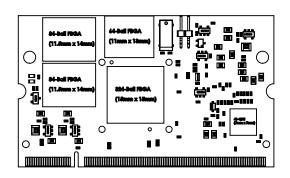

| UNLESS OTHERWISE SPECIFIED: FINISH: DIMENSIONS ARE IN MILLIMETERS |             |              |  |      |           |  | DEBUR AND<br>BREAK SHARP<br>EDGES | DO NOT SCALE D | RAWING | REVISION |    |
|-------------------------------------------------------------------|-------------|--------------|--|------|-----------|--|-----------------------------------|----------------|--------|----------|----|
| SURFACI<br>TOLERAN<br>LINEAR<br>ANGU                              | NCES:<br>R: |              |  |      |           |  |                                   |                |        |          |    |
|                                                                   | NAME        | ME SIGNATURE |  | DATE |           |  |                                   | TITLE:         |        |          |    |
| DRAWN                                                             |             |              |  |      |           |  |                                   |                |        |          |    |
| CHK'D                                                             |             |              |  |      |           |  |                                   |                |        |          |    |
| APPV'D                                                            |             |              |  |      |           |  |                                   |                |        |          |    |
| MFG                                                               |             |              |  |      |           |  |                                   |                |        |          |    |
| Q.A                                                               |             |              |  |      | MATERIAL: |  |                                   | DWG NO.        |        |          | A4 |
|                                                                   |             |              |  |      |           |  |                                   |                |        |          |    |
|                                                                   |             |              |  |      | WEIGHT:   |  |                                   | SCALE-1-1      | SHEET  | 1 OF 1   |    |