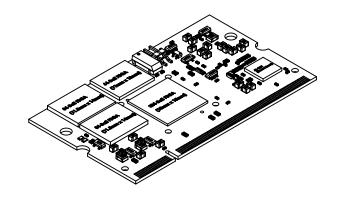

| UNLESS OTHERWISE SPECIFIED: FINISH: DIMENSIONS ARE IN MILLIMETERS |             |              |  |      |           |  | DEBUR AND<br>BREAK SHARP<br>EDGES | DO NOT SCALE D | RAWING | REVISION |    |
|-------------------------------------------------------------------|-------------|--------------|--|------|-----------|--|-----------------------------------|----------------|--------|----------|----|
| SURFACI<br>TOLERAN<br>LINEAR<br>ANGU                              | NCES:<br>R: |              |  |      |           |  |                                   |                |        |          |    |
|                                                                   | NAME        | ME SIGNATURE |  | DATE |           |  |                                   | TITLE:         |        |          |    |
| DRAWN                                                             |             |              |  |      |           |  |                                   |                |        |          |    |
| CHK'D                                                             |             |              |  |      |           |  |                                   |                |        |          |    |
| APPV'D                                                            |             |              |  |      |           |  |                                   |                |        |          |    |
| MFG                                                               |             |              |  |      |           |  |                                   |                |        |          |    |
| Q.A                                                               |             |              |  |      | MATERIAL: |  |                                   | DWG NO.        |        |          | A4 |
|                                                                   |             |              |  |      |           |  |                                   |                |        |          |    |
|                                                                   |             |              |  |      | WEIGHT:   |  |                                   | SCALE-1-1      | SHEET  | 1 OF 1   |    |